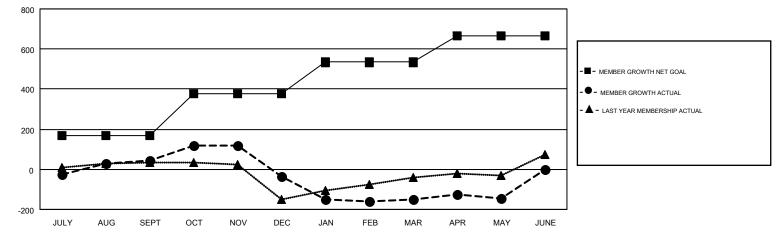

## GMT: SAYED RIZWAN QADRI

| GMT | CA | 6-A | ١fr |
|-----|----|-----|-----|

Results as of: 5/31/2019

| Clubs                 |               |           |               | Members               |                           |                         |                                                    |
|-----------------------|---------------|-----------|---------------|-----------------------|---------------------------|-------------------------|----------------------------------------------------|
| RESULTS FOR 2018-2019 |               |           |               | RESULTS FOR 2018-2019 |                           |                         |                                                    |
| QUARTER               | NEW CLUB GOAL | NEW CLUBS | DROPPED CLUBS | QUARTER               | MEMBER GROWTH NET<br>GOAL | MEMBER GROWTH<br>ACTUAL | DROPPED<br>MEMBERS ACTUAL<br>(including transfers) |
| JULY/AUG/SEPT         | 4             | 2         | 0             | JULY/AUG/SEPT         | 170                       | 159                     | 111                                                |
| OCT/NOV/DEC           | 4             | 3         | 3             | OCT/NOV/DEC           | 205                       | 171                     | 244                                                |
| JAN/FEB/MAR           | 4             | 2         | 7             | JAN/FEB/MAR           | 159                       | 91                      | 205                                                |
| APR/MAY/JUNE          | 2             | 1         | 0             | APR/MAY/JUNE          | 133                       | 74                      | 59                                                 |