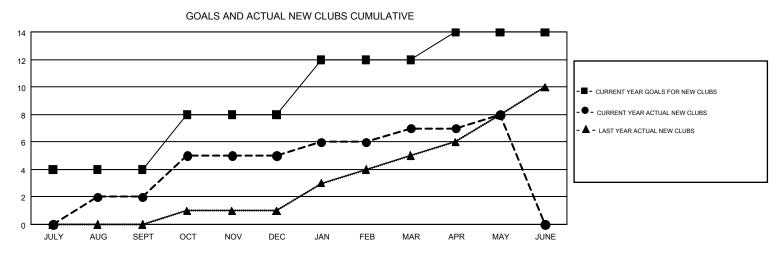

## GMT: SAYED RIZWAN QADRI

| GMT | CA | 6-A | ١fr |
|-----|----|-----|-----|

Results as of: 5/31/2019

| Clubs                 |               |           |               | Members               |                           |                         |                                                    |
|-----------------------|---------------|-----------|---------------|-----------------------|---------------------------|-------------------------|----------------------------------------------------|
| RESULTS FOR 2018-2019 |               |           |               | RESULTS FOR 2018-2019 |                           |                         |                                                    |
| QUARTER               | NEW CLUB GOAL | NEW CLUBS | DROPPED CLUBS | QUARTER               | MEMBER GROWTH NET<br>GOAL | MEMBER GROWTH<br>ACTUAL | DROPPED<br>MEMBERS ACTUAL<br>(including transfers) |
| JULY/AUG/SEPT         | 4             | 2         | 0             | JULY/AUG/SEPT         | 170                       | 159                     | 111                                                |
| OCT/NOV/DEC           | 4             | 3         | 3             | OCT/NOV/DEC           | 205                       | 171                     | 244                                                |
| JAN/FEB/MAR           | 4             | 2         | 7             | JAN/FEB/MAR           | 159                       | 91                      | 205                                                |
| APR/MAY/JUNE          | 2             | 1         | 0             | APR/MAY/JUNE          | 133                       | 74                      | 59                                                 |